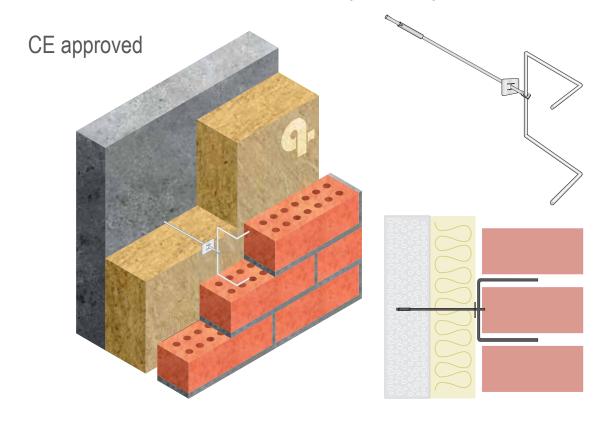

## THR + VLR + TS

Movement-allowing wall tie for concrete frame. Drill a 40mm deep hole and wedge with an installation tool (ASPU-R). The insulation is fastened with a counter plate (VLR). The brick tie is installed into brick seams simultaneously with brickwork. THR length: insulation + 50mm. The size of the brick tie is determined by the brick height and air gap. Rustproof parts. Available in 4mm and 5mm. Consumption 4-8 pcs/m<sup>2</sup>.